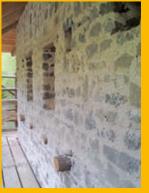

#### HISTOCAL® traditional lime renders and mortars

without cement, on the basis of natural hydraulic lime NHL for the renovation and restoration in historic building conservation work

FASZINATION KALK ...