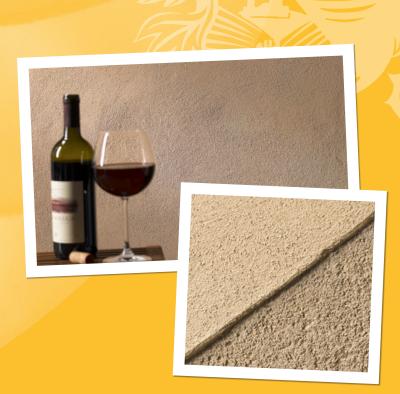

# aesthetic and long-lasting

#### Your benefits:

- CAREMA® uniquely combines the natural characteristics of lime and clay.
- CAREMA® has the surface strength of a lime plaster while providing the warm, natural colour of a clay plaster.
   An additional coat of paint is not really necessary.